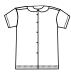

# Female, grades: K-5 PETER PAN BLOUSE

White Short Sleeve with Collar No Patch Can only be worn with Jumper

Youth XXS-XL \$20.95

# Female, grades: K-5 PETER PAN BLOUSE

White Long Sleeve with Collar No Patch Can only be worn with Jumper

Youth XXS-XL \$22.95