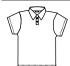

# Female, grades: K-8 POLO SHORT SLEEVE

White, Navy, Wine Pique Includes school crest

Youth XS-XL \$23.95 Adult S-XL \$28.95

#### Unisex, grades: K-8 POLO SHORT SLEEVE

White, Navy, Wine Pique Includes school crest

Youth XS-XL \$23.95 Adult S-XL \$28.95