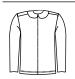

### Unisex, grades: K-8 CARDIGAN

Navy Classic V-Neck Cardigan Includes school crest

Youth XS-XL \$43.95 Adult S-XL \$47.95

#### Unisex, grades: K-8 SWEATER

Navy Fine Gauge V-Neck Pullover Includes school crest

Youth XS-XL \$39.95 Adult S-XL \$43.95